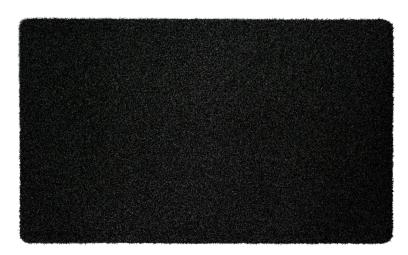

# **OUTDOOR ANTI SOILING SCRAPER DOORMAT NEVADA**

#### **Product information**

• Weight: 2 100 gr/m<sup>2</sup> • Total height: 15 mm

• Colour : black

• Sizes: 60X100 cm and 100X150 cm