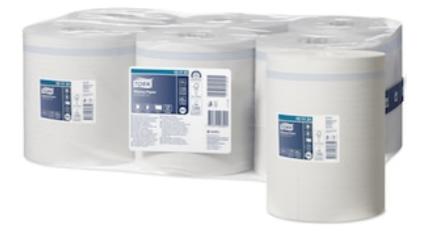

# **Tork Wiping Paper**

The 1-ply multipurpose Tork Wiping Paper is ideal for light wiping tasks and handwiping. This paper can be used in the Tork® Centrefeed dispenser, which is a high capacity versatile solution for professional environments where both hand and surface wiping is required.

# Tork Wiping Paper

| Product data | <b>System</b>          | <b>Roll length</b>    | Roll width   |
|--------------|------------------------|-----------------------|--------------|
|              | M2                     | 275 m                 | 21.5 cm      |
|              | Roll diameter          | <b>Ply</b>            | <b>Print</b> |
|              | 19 cm                  | 1                     | No           |
|              | <b>Embossing</b><br>No | <b>Color</b><br>White |              |