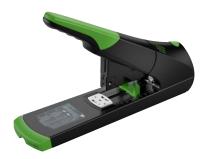

## Heavy-duty stapler NOVUS B 50 re+new

- Sustainable heavy-duty stapler for bigger jobs up to 140 sheets
- Anti-blocking system (ABS) for convenient, trouble-free stapling
- Full-metal device in plastic casing
- Variable throat depth (up to 75 mm)
- Express fault-clearance for blank stapling shot when required
- Press button loading system with double, spring-mounted staple guide
- Movable anvil for quickly changing between parallel and bypass stapling
- Weight: approx. 1460 g
- Bypass stapling leaves staple ends side by side, allowing you to use the same staple type to staple stacks of paper with different thicknesses.