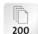

## Heavy-duty stapler NOVUS B 56 re+new

- Sustainable heavy-duty stapler with very high stapling capacity up to 200 sheets
- Anti-blocking system (ABS) for convenient, trouble-free
- Full metal device with plastic casing made of sustainable recycled materials
- Variable throat depth (up to 75 mm)
- Express fault-clearance for blank stapling shot when required
- · Press button loading system with double, spring-mounted staple guide
- Movable anvil for quickly changing between parallel and bypass stapling
- Weight: approx. 1670 g
- Bypass stapling leaves staple ends side by side, allowing you to use the same staple type to staple stacks of paper with different thicknesses.