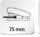

## Heavy-duty stapler NOVUS B 56 re+new

- Sustainable heavy-duty stapler with very high stapling capacity up to 200 sheets
- Anti-blocking system (ABS) for convenient, trouble-free
- Full metal device with plastic casing made of sustainable recycled materials
- Variable throat depth (up to 75 mm)
- Express fault-clearance for blank stapling shot when required
- · Press button loading system with double, spring-mounted staple guide
- Movable anvil for quickly changing between parallel and bypass stapling
- Weight: approx. 1670 g
- Bypass stapling leaves staple ends side by side, allowing you to use the same staple type to staple stacks of paper with different thicknesses.