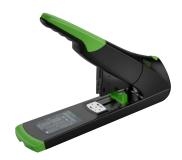

## Heavy-duty stapler NOVUS B 56 re+new

- Sustainable heavy-duty stapler with very high stapling capacity up to 200 sheets
- Anti-blocking system (ABS) for convenient, trouble-free
- Full metal device with plastic casing made of sustainable recycled materials
- Variable throat depth (up to 75 mm)
- Express fault-clearance for blank stapling shot when required
- · Press button loading system with double, spring-mounted staple guide
- Movable anvil for quickly changing between parallel and bypass stapling
- Weight: approx. 1670 g
- Bypass stapling leaves staple ends side by side, allowing you to use the same staple type to staple stacks of paper with different thicknesses.