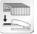

## Heavy-duty stapler NOVUS B 56 re+new

- Sustainable heavy-duty stapler with very high stapling capacity up to 200 sheets
- Anti-blocking system (ABS) for convenient, trouble-free
- Full metal device with plastic casing made of sustainable recycled materials
- Variable throat depth (up to 75 mm)
- Express fault-clearance for blank stapling shot when required
- · Press button loading system with double, spring-mounted staple guide
- Movable anvil for quickly changing between parallel and bypass stapling
- Weight: approx. 1670 g
- Bypass stapling leaves staple ends side by side, allowing you to use the same staple type to staple stacks of paper with different thicknesses.